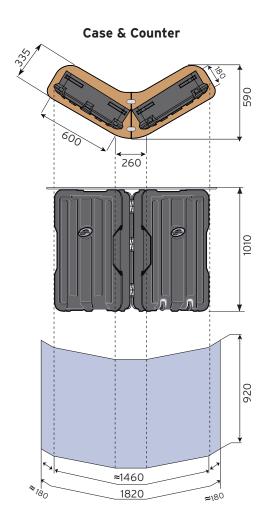

## **Transport boxes**

| Product               | Panel size | Weight |
|-----------------------|------------|--------|
| Case & Counter        | 1820 x 920 | 16,5*  |
| Double Case & Counter | 2880 x 920 | 33*    |
| Standard Case         | 1585 x 840 | 10,8   |

\*Top shelf is not included in Case & Counter. Weight top shelf 5.3 kg, top shelf double Case & Counter 7,3 kg. Recommended panel thickness 350 - 420 micron.

All weights and sizes are in kg or mm, unless otherwise specified. Weights refer to complete package with bag/box without panel. Facts and figures are specified with reservation for product modifications and printing errors.