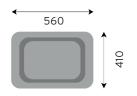

## **Transport boxes**

| Product               | Panel size | Weight |
|-----------------------|------------|--------|
| Case & Counter        | 1820 x 920 | 16,5*  |
| Double Case & Counter | 2880 x 920 | 33*    |
| Standard Case         | 1585 x 840 | 10,8   |

\*Top shelf is not included in Case & Counter. Weight top shelf 5.3 kg, top shelf double Case & Counter 7,3 kg. Recommended panel thickness 350 - 420 micron.

All weights and sizes are in kg or mm, unless otherwise specified. Weights refer to complete package with bag/box without panel. Facts and figures are specified with reservation for product modifications and printing errors.