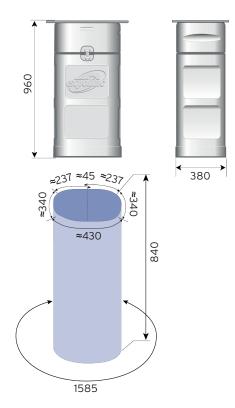

## **Transport boxes**

| Product               | Panel size | Weight |
|-----------------------|------------|--------|
| Case & Counter        | 1820 x 920 | 16,5*  |
| Double Case & Counter | 2880 x 920 | 33*    |
| Standard Case         | 1585 x 840 | 10,8   |

\*Top shelf is not included in Case & Counter. Weight top shelf 5.3 kg, top shelf double Case & Counter 7,3 kg. Recommended panel thickness 350 - 420 micron.

All weights and sizes are in kg or mm, unless otherwise specified. Weights refer to complete package with bag/box without panel. Facts and figures are specified with reservation for product modifications and printing errors.