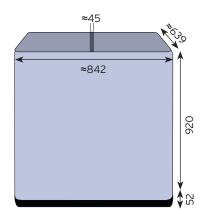

## **Transport boxes**

| Product               | Panel size | Weight |
|-----------------------|------------|--------|
| Case & Counter        | 1820 x 920 | 16,5*  |
| Double Case & Counter | 2880 x 920 | 33*    |
| Standard Case         | 1585 x 840 | 10,8   |

\*Top shelf is not included in Case & Counter. Weight top shelf 5.3 kg, top shelf double Case & Counter 7,3 kg. Recommended panel thickness 350 - 420 micron.

All weights and sizes are in kg or mm, unless otherwise specified. Weights refer to complete package with bag/box without panel. Facts and figures are specified with reservation for product modifications and printing errors.