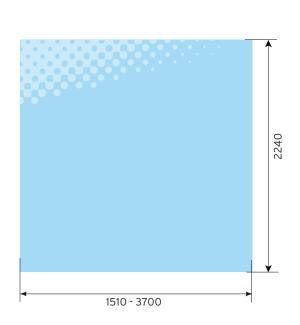

## Soft Image

| Product          | Panel size front textile | Panel size covered sides | Weight* |
|------------------|--------------------------|--------------------------|---------|
| Soft Image 2 x 3 | 1510 x 2240              | 2150 x 2240              | 7,0     |
| Soft Image 3 x 3 | 2240 x 2240              | 2880 x 2240              | 9,2     |
| Soft Image 4 x 3 | 2970 x 2240              | 3610 x 2240              | 11,14   |
| Soft Image 5 x 3 | 3700 x 2240              | 4340 x 2240              | 13,6    |

<sup>\*</sup>Weight frame only. The above sizes are the actual sizes. As textile is elastic the size may vary.