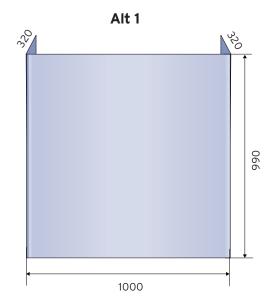

## Soft Image Counter

| Product                  | Size textile front and sides | Weight |
|--------------------------|------------------------------|--------|
| Soft Image Counter alt 1 | 1640 x 990                   | 10,5   |
| Soft Image Counter alt 2 | 1740 x 990                   | 10,5   |

The above sizes are the actual sizes. As textile is elastic the size may vary.