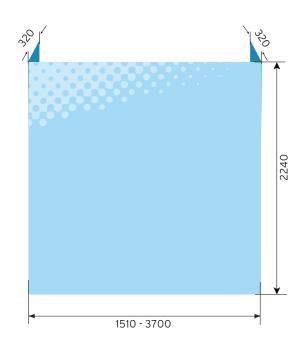

## Soft Image

| Product          | Panel size front textile | Panel size covered sides | Weight* |
|------------------|--------------------------|--------------------------|---------|
| Soft Image 2 x 3 | 1510 x 2240              | 2150 x 2240              | 7,0     |
| Soft Image 3 x 3 | 2240 x 2240              | 2880 x 2240              | 9,2     |
| Soft Image 4 x 3 | 2970 x 2240              | 3610 x 2240              | 11,14   |
| Soft Image 5 x 3 | 3700 x 2240              | 4340 x 2240              | 13,6    |

<sup>\*</sup>Weight frame only. The above sizes are the actual sizes. As textile is elastic the size may vary.