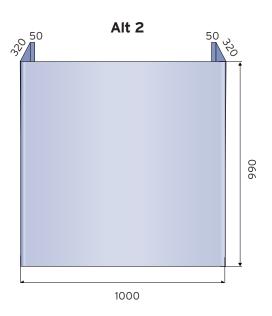

## Soft Image Counter

| Product                  | Size textile front and sides | Weight |
|--------------------------|------------------------------|--------|
| Soft Image Counter alt 1 | 1640 x 990                   | 10,5   |
| Soft Image Counter alt 2 | 1740 x 990                   | 10,5   |

The above sizes are the actual sizes. As textile is elastic the size may vary.