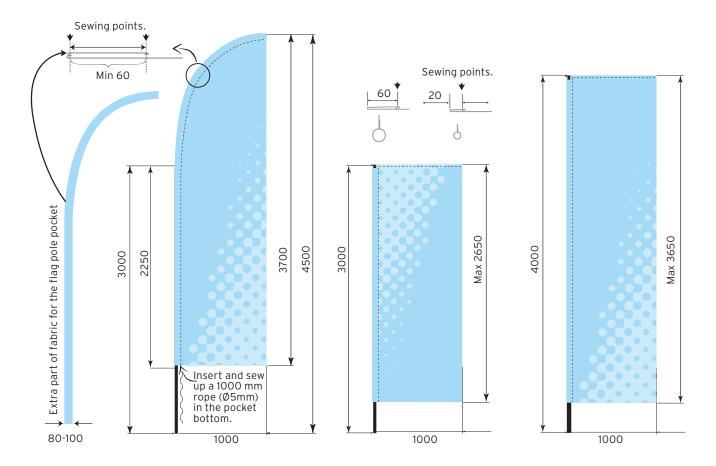

## Flag System

| Flag sizes                          | Total fabric size | Visible size |
|-------------------------------------|-------------------|--------------|
| Flag System - curved flag           | 1060 x 3700       | 1000 x 3700  |
| Flag System - rectangular flag      | 1060 x 2670       | 1000 x 2650  |
| Rectangular with extra pole section | 1060 x 3670       | 1000 x 3650  |

## **Curved flag**

Add fabric (70-80 mm) in addition to the image area to sew a 60 mm wide pocket together with the extra separate fabric part for the flag pole.

## Rectangular flag

Add fabric, in addition to the image area, to sew two pockets.

- 70-80 mm for the 60 mm wide pocket for the flag pole. 30-40 mm for the 20 mm wide pocket for the horisontal fibre glass pole